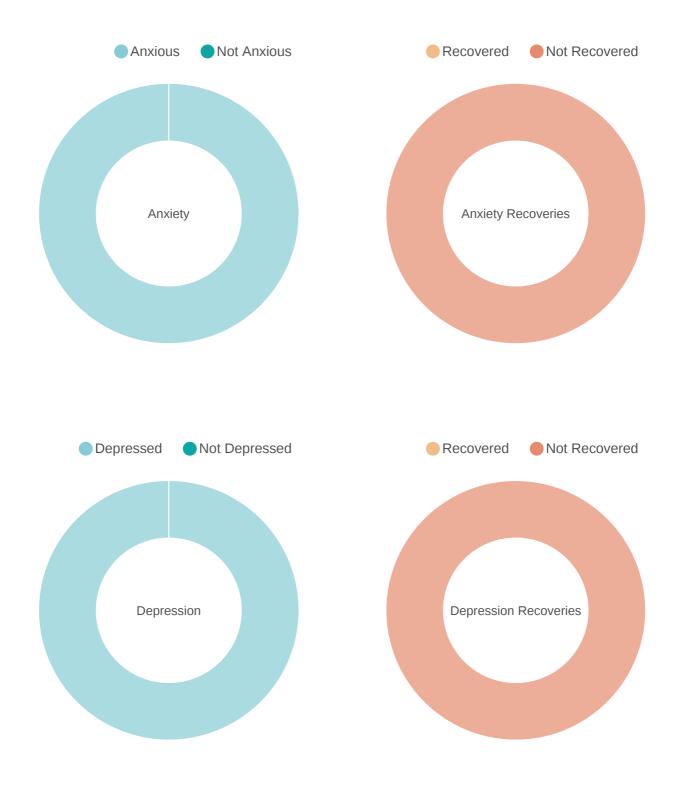

## Overview

| Total Users                              | 24   |
|------------------------------------------|------|
| Active Users                             | 1    |
| Users With Depression                    | 100% |
| Mild Depression                          | 0%   |
| Moderate to Severe Depression            | 100% |
| Users With Anxiety                       | 100% |
| Mild Anxiety                             | 0%   |
| Moderate to Severe Anxiety               | 100% |
| Mild Depression Recoveries               | 0%   |
| Mild Anxiety Recoveries                  | 0%   |
| Moderate to Severe Depression Recoveries | 0%   |
| Moderate to Severe Anxiety Recoveries    | 0%   |
| Users Who Sought Help                    | 100% |

## **Anxiety and Depression**