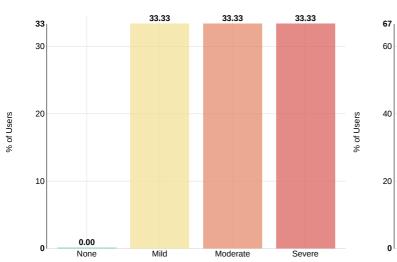

#### Overview

| Total Users                              | 27     |
|------------------------------------------|--------|
| Active Users                             | 3      |
| Users With Depression                    | 100%   |
| Mild Depression                          | 0%     |
| Moderate to Severe Depression            | 100%   |
| Users With Anxiety                       | 100%   |
| Mild Anxiety                             | 33.33% |
| Moderate to Severe Anxiety               | 66.67% |
| Mild Depression Recoveries               | 0%     |
| Mild Anxiety Recoveries                  | 0%     |
| Moderate to Severe Depression Recoveries | 0%     |
| Moderate to Severe Anxiety Recoveries    | 50%    |
| Users Who Sought Help                    | 100%   |

# Screenings

GAD-7 Distribution (Anxiety)

PHQ-9 Distribution (Depression)