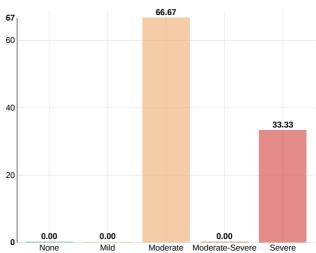

#### Overview

| Total Users                              | 27     |
|------------------------------------------|--------|
| Active Users                             | 3      |
| Users With Depression                    | 100%   |
| Mild Depression                          | 0%     |
| Moderate to Severe Depression            | 100%   |
| Users With Anxiety                       | 100%   |
| Mild Anxiety                             | 33.33% |
| Moderate to Severe Anxiety               | 66.67% |
| Mild Depression Recoveries               | 0%     |
| Mild Anxiety Recoveries                  | 0%     |
| Moderate to Severe Depression Recoveries | 0%     |
| Moderate to Severe Anxiety Recoveries    | 50%    |
| Users Who Sought Help                    | 100%   |

# Screenings

GAD-7 Distribution (Anxiety)

PHQ-9 Distribution (Depression)