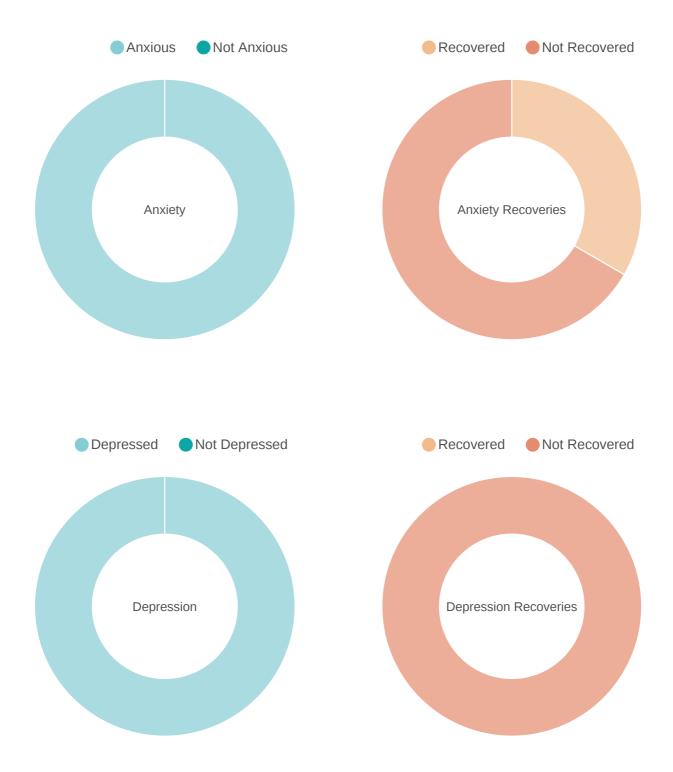

#### Overview

| Total Users                              | 27     |
|------------------------------------------|--------|
| Active Users                             | 3      |
| Users With Depression                    | 100%   |
| Mild Depression                          | 0%     |
| Moderate to Severe Depression            | 100%   |
| Users With Anxiety                       | 100%   |
| Mild Anxiety                             | 33.33% |
| Moderate to Severe Anxiety               | 66.67% |
| Mild Depression Recoveries               | 0%     |
| Mild Anxiety Recoveries                  | 0%     |
| Moderate to Severe Depression Recoveries | 0%     |
| Moderate to Severe Anxiety Recoveries    | 50%    |
| Users Who Sought Help                    | 100%   |

# **Anxiety and Depression**