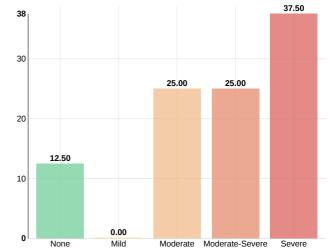

### Overview

| Total Users                              | 130    |
|------------------------------------------|--------|
| Active Users                             | 8      |
| Users With Depression                    | 87.5%  |
| Mild Depression                          | 0%     |
| Moderate to Severe Depression            | 87.5%  |
| Users With Anxiety                       | 87.5%  |
| Mild Anxiety                             | 12.5%  |
| Moderate to Severe Anxiety               | 75%    |
| Mild Depression Recoveries               | 0%     |
| Mild Anxiety Recoveries                  | 0%     |
| Moderate to Severe Depression Recoveries | 0%     |
| Moderate to Severe Anxiety Recoveries    | 16.67% |
| Users Who Sought Help                    | 85.71% |

# Screenings

GAD-7 Distribution (Anxiety)

PHQ-9 Distribution (Depression)