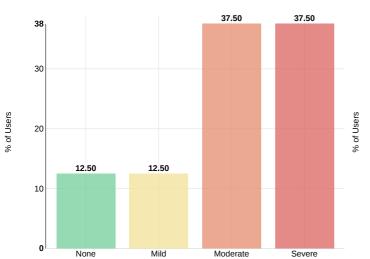

### Overview

| Total Users                              | 130    |
|------------------------------------------|--------|
| Active Users                             | 8      |
| Users With Depression                    | 87.5%  |
| Mild Depression                          | 0%     |
| Moderate to Severe Depression            | 87.5%  |
| Users With Anxiety                       | 87.5%  |
| Mild Anxiety                             | 12.5%  |
| Moderate to Severe Anxiety               | 75%    |
| Mild Depression Recoveries               | 0%     |
| Mild Anxiety Recoveries                  | 0%     |
| Moderate to Severe Depression Recoveries | 0%     |
| Moderate to Severe Anxiety Recoveries    | 16.67% |
| Users Who Sought Help                    | 85.71% |

# Screenings

GAD-7 Distribution (Anxiety)

PHQ-9 Distribution (Depression)