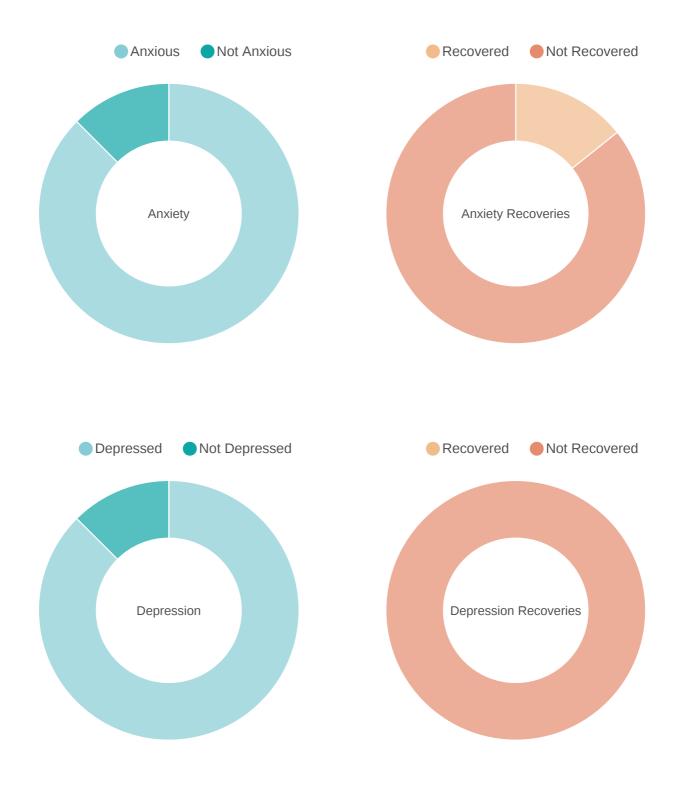

### Overview

| Total Users                              | 130    |
|------------------------------------------|--------|
| Active Users                             | 8      |
| Users With Depression                    | 87.5%  |
| Mild Depression                          | 0%     |
| Moderate to Severe Depression            | 87.5%  |
| Users With Anxiety                       | 87.5%  |
| Mild Anxiety                             | 12.5%  |
| Moderate to Severe Anxiety               | 75%    |
| Mild Depression Recoveries               | 0%     |
| Mild Anxiety Recoveries                  | 0%     |
| Moderate to Severe Depression Recoveries | 0%     |
| Moderate to Severe Anxiety Recoveries    | 16.67% |
| Users Who Sought Help                    | 85.71% |

## **Anxiety and Depression**