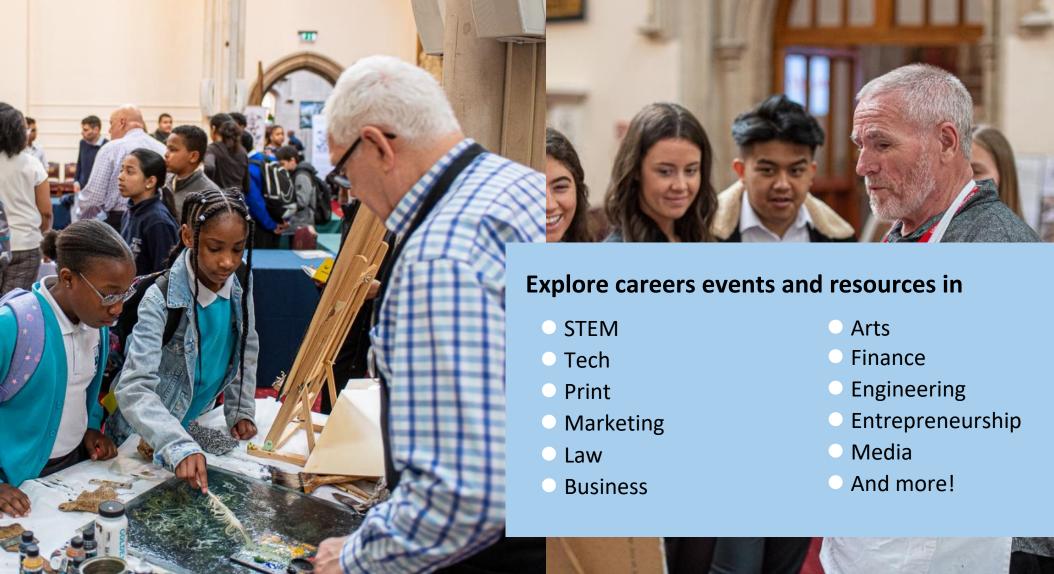

We also have over 150 different skills and careers resources!

# **CONNECTING PUPILS TO THE WORLD OF WORK**

PRIMARY

**SECONDARY** 

POST 16