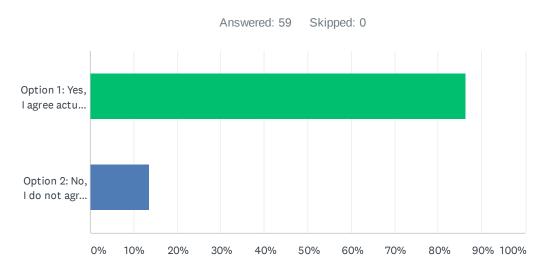

--------|-----------|----|
| Headteacher        | 6.78%     | 4  |
| Chair of Governors | 0.00%     | 0  |
| Chair of Trustees  | 0.00%     | 0  |
| Director           | 16.95%    | 10 |
| Business Owner     | 11.86%    | 7  |
| Nursery Manager    | 27.12%    | 16 |
| Business manager   | 16.95%    | 10 |
| EYFS lead          | 10.17%    | 6  |
| Other              | 10.17%    | 6  |
| TOTAL              |           | 59 |

Q4 To set the 2021-22 budget per setting per term, actual hours delivered in the 2019-20 financial year (Summer 2019, Autumn 2019 and Spring 2020 terms) will be used as the basis as the last 3 "normal" terms before Covid-19 lockdown affected attendance in EY settings(Please note, Autumn 2020 has 836 less pupils than Autumn 2019, which is a 15% reduction year-on-year).



| ANSWER CHOICES                                                                                                                                                                                                          | RESPON | SES |
|-------------------------------------------------------------------------------------------------------------------------------------------------------------------------------------------------------------------------|--------|-----|
| Option 1: Yes, I agree actual hours delivered during 2019-20 financial year should be used to set the 2021-22 budget per setting per term (this can also be used to establish a minimum funding guarantee, if required) | 86.44% | 51  |
| Option 2: No, I do not agree with using hours delivered data from 2019-20 financial year to