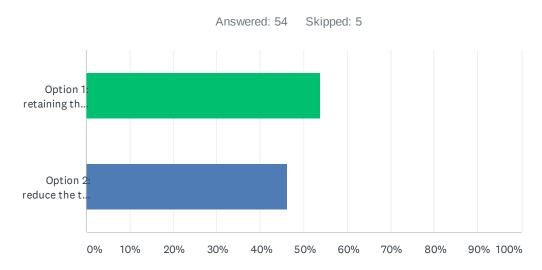

|
| Option 2: No, I do not agree with using hours delivered data from 2019-20 financial year to set 2021-22 data and current data from Autumn 2020 should be used.                                                          | 13.56% | 8   |
| TOTAL                                                                                                                                                                                                                   |        | 59  |

Q5 What percentage of the hourly rate payable to providers for free early education places for 3&4 year olds would you like allocated to Early Years System Support (peer-to-peer training relating to teaching & learning) in 2021-22?(Please note, either option will not decrease the overall budget set aside for EYSS of £60K)



| ANSWER CHOICES                                                                                                                                                                | RESPON | SES |
|-------------------------------------------------------------------------------------------------------------------------------------------------------------------------------|--------|-----|
| Option 1: retaining the top slice at 0.1% of the Early Years Block (Approximately £20K from the 2021-22 top slice and £40K coming from the EY reserves. Total budget is £60K) | 53.70% | 29  |
| Option 2: reduce the top slice to 0% of the Early Years Block (No funding from the 2021-22 top slice and £60K coming from the EY reserves. Total budget is £60K)              | 46.30% | 25  |
| TOTAL