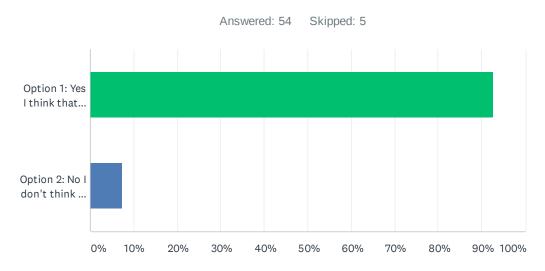

-----|----------|----|
| None of the above                                                                              | 0.00%    | 0  |
| Option 1: retaining a SENIF budget based on top-slicing the Early Years Block Funding by 3.25% | 44.44%   | 24 |
| Option 2: increasing the SENIF budget by top-slicing the Early Years Block Funding by 3.5%     | 55.56%   | 30 |
| TOTAL                                                                                          |          | 54 |

Q7 Do you think that the funding rate for free early education place for 2 year olds should continue to be topped up by up to 50p per hour to a rate of £5.82 per hour in 2021-22?(Please note, this is funded from the Early Years Reserves and will not affect the hourly base rates you are paid for 2, 3&4 year olds).



| ANSWER CHOICES                                                                                                              |        | RESPONSES |  |
|-----------------------------------------------------------------------------------------------------------------------------|--------|-----------|--|
| Option 1: Yes I think that the funding rate for free early education place for 2 year olds should continue to be topped up. | 92.59% | 50        |  |
| Option 2: No I don't think the funding rate for free early education place for 2 year olds should continue to be topped up. | 7.41%  | 4         |  |
| TOTAL                                                                                                                       |        | 54        |  |

Q8 What percentage of the hourly rate