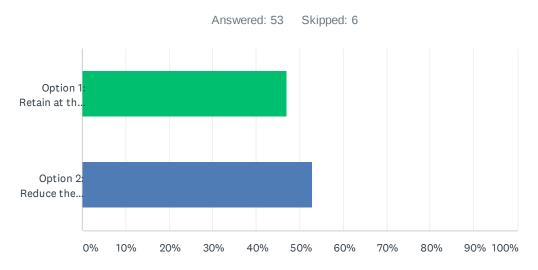

payable to providers for free early education places for 3&4 year olds would you like allocated to the deprivation supplement in 2021-22?(Please note, neither option will decrease the overall budget set aside for the base rate budget and the deprivation supplement. This will only result in a difference between the split between the funding set aside for the base rate and deprivation supplement. In addition to the hourly base rate and deprivation supplement, settings are strongly encouraged to apply for Early Years Pupil Premium (EYPP), which equates to an additional 53 pence per hour for eligible children. To check for EYPP eligibility, please follow the guidance that can be found on the Hub at the following link: https://thehubbeta.walthamforest.gov.uk/early-years-eligibility-checker).



| ANSWER CHOICES                                                                                                                                                            | RESPON | SES |
|---------------------------------------------------------------------------------------------------------------------------------------------------------------------------|--------|-----|
| Option 1: Retain at the current rate of 4.2% allocation for deprivation supplement, which will mean a base rate of £4.96 per hour.                                        | 47.17% | 25  |
| Option 2: Reduce the deprivation rate bands (1-6) to bring the overall allocation for deprivation down to 3.5% to allow for the base rate to be increased to £5 per hour. | 52.83% | 28  |
| TOTAL