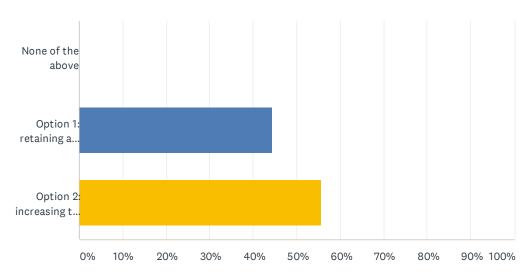

|        | 54  |

Q6 What percentage of the hourly rate payable to provider for free early education places would you like allocated to the SEN Inclusion Fund for 2021-22?(Please note, option 1 will result in a base hourly rate of £4.97 per hour and option 2 will result in a base rate of £4.96 per hour, a difference of 1 pence per hour to the base hourly rate. Currently, in 2020-21 financial year, the SENIF top slice is 3.25% which equates to £728K. However, the current projection is that this budget will be overspent by £51K. An increase of 0.25% to the top slice in 2021-22 to 3.5% will address this overspend as the top slice will increase to £781K)

Answered: 54 Skipped: 5

# Early Years National Funding Formula 2021-22 Consultation



| ANSWER CHOICES                                                                                 | RESPONSE | ES |
|------------------------------------------------------------------------------------------------|----------|----|
| None of the above                                                                              | 0.00%    | 0  |
| Option 1: retaining a SENIF budget based on top-slicing the Early Years Block Funding by 3.25% | 44.44%   | 24 |
| Option 2: increasing the SENIF budget by top-slicing the Early Years Block Funding by 3.5%     | 55.56%   | 30 |
| TOTAL                                                                                          |          | 54 |

Q7 Do you think that the funding rate for free early education place for 2 year olds should continue to be