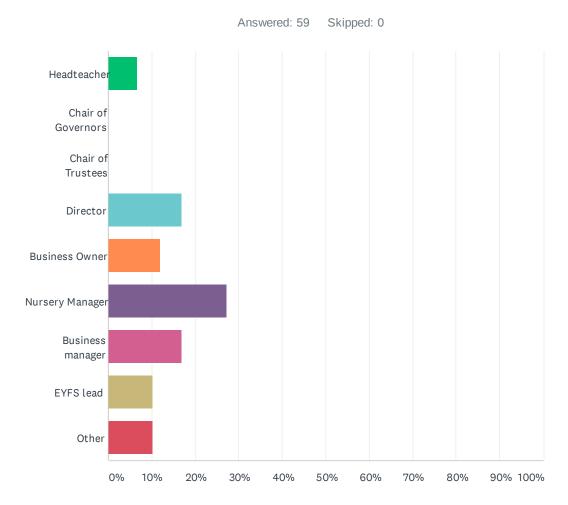

£0.50 per hour               | £0.45 per hour                |
| Total hourly rate                                                                                                                                                  | £5.82 per hour                                                    | £5.76 per hour               | £5.66 per hour                |

Q1 Which school/setting are you responding on behalf of? For Childminders, please provide your EY number. Please note, we can only accept one response per School/Setting.

Answered: 59 Skipped: 0

Q2 Please provide the name of the person completing this consultation survey

Answered: 59 Skipped: 0

Q3 In what capacity are you responding? (Choose from the drop-down menu. If it is not listed, please choose Other then write in below.)



| ANSWER CHOICES     | RESPONSES |    |
|--------------------|-----------|----|
| Headteacher        | 6.78%     | 4  |
| Chair of Governors | 0.00%     | 0  |
| Chair of Trustees  | 0.00%     | 0  |
| Director           | 16.95%    | 10 |
| Business Owner     | 11.86%    | 7  |
| Nursery Manager    | 27.12%    | 16 |
| Business manager   | 16.95%    | 10 |
| EYFS lead          | 10.17%    | 6  |
| Other              | 10.17%    | 6  |
| TOTAL              |           | 59 |

Q4 To set the 2021-22 budget per setting per term, actual hours delivered in the 2019-20 financial year (Summer 2019, Autumn 2019 and Spring 2020 terms) will be used as the basis as the last 3 "normal" terms before Covid-19 lockdown affected attendance in EY settings(Please note, Autumn 2020 has 836 less pupils than