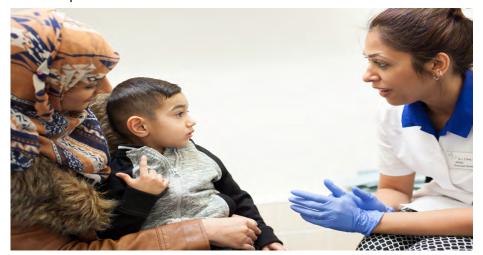

# Help your child learn to love visiting the dentist!

Happy children have happy smiles! Did you know that the best time to start visiting the dentist is when those first teeth come through or around their first birthday.

We are committed to giving access to dental services, in the children and family centres across Waltham Forest.

Please contact us on 020 8496 5223 to sign up for the summer 2018 dental outreach.

If your child has never visited the dentist, or hasn't seen the dentist in a while, this is the perfect time to start.