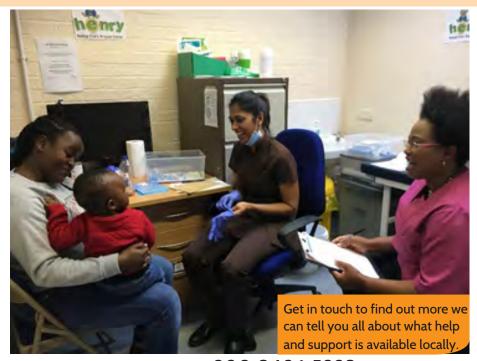

# Other support for a great start in life

This Dental Health service is part of a wider Best Start service provided by HENRY, a charity working locally in Waltham Forest to support parents of babies and children aged 5 and under.

#### Get in touch to find out more:

HENRY office: 020 8496 5223 wfsupport@henry.org.uk

in partnership with